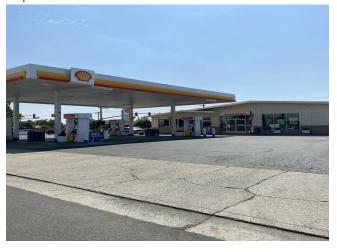

## 4746 Churn Creek Rd

\$1,750,000

Great location with huge potential just off I-5. The owner is retiring after 50 years in this business. The business needs a fresh start, the lot has enough room to add a fast food/coffee shop/car wash with a detailing center. The buyer has to produce another property that has a good income to get the loan. The price will be considerably reduced for a cash buyer.

Only serious buyers contact.

Please email for further information....

Price reduced to \$1,600,000. Shell Gas Station off interstate 5 with huge visibility. Located on the very first exit major exit of Redding. Redding is the next big town located after Sacramento travelling north. The owner retiring after 50 years in the business. Large lot with 4 Mpd's. The cleanup has been completed and the company has asked the state to issue the closure letter on the site.

- Off Interstate 5
- · Freeway visibilty
- · spacious lot