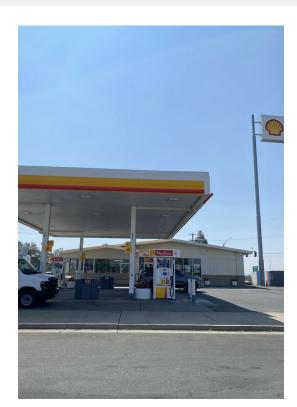

## 4746 Churn Creek Rd

\$1,750,000

Great location with huge potential just off I-5. The owner is retiring after 50 years in this business. The business needs a fresh start, the lot has enough room to add a fast food/coffee shop/car wash with a detailing center. The buyer has to produce another property that has a good income to get the loan. The price will be considerably reduced for a cash buyer.

Only serious buyers contact.

Please email for further information....

Price reduced to \$1,600,000. Shell Gas Station off interstate 5 with huge visibility. Located on the very first exit major exit of Redding. Redding is the next big town located after Sacramento travelling north. The owner retiring after 50 years in the business. Large lot with 4 Mpd's. The cleanup has been completed and the company has asked the state to issue the closure letter on the site.

- Off Interstate 5
- · Freeway visibilty
- · spacious lot