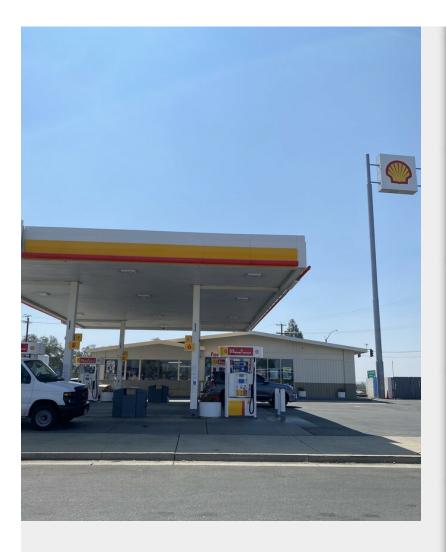

## 4746 Churn Creek Rd

\$1,750,000

Great location with huge potential just off I-5. The owner is retiring after 50 years in this business. The business needs a fresh start, the lot has enough room to add a fast food/coffee shop/car wash with a detailing center. The buyer has to produce another property that has a good income to get the loan. The price will be considerably reduced for a cash buyer.

Only serious buyers contact.

Please email for further information....

Price reduced to \$1,600,000. Shell Gas Station off interstate 5 with huge visibility. Located on the very first exit major exit of Redding. Redding is the next big town located after Sacramento travelling north. The owner retiring after 50 years in the business. Large lot with 4 Mpd's. The cleanup has been completed and the company has asked the state to issue the closure letter on the site.

- Off Interstate 5
- · Freeway visibilty
- · spacious lot